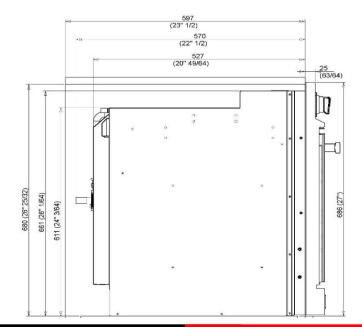

## **30" GAS BUILT-IN OVEN**

|                    | Specifications               |                                           |
|--------------------|------------------------------|-------------------------------------------|
|                    | Model Number                 | VEBIG30N                                  |
| General Features   | Size                         | 30"                                       |
|                    | Туре                         | Gas                                       |
|                    | Liquid Propane (LP)          | Kit included                              |
|                    | Colors                       | Stainless Steel<br>Matte Black            |
|                    | Control Knobs                | Brushed Chrome                            |
|                    | Power Requirements           | 120 Volt 60Hz. 15 Amp                     |
| Main Oven Features | Oven Capacity (cu.ft.)       | 3.5                                       |
|                    | Convection Fan               | Yes                                       |
|                    | Broiler Type                 | Infrared                                  |
|                    | Closed Door Broil            | Yes                                       |
|                    | Broiler Power                | 10,000 BTU                                |
|                    | Oven Power                   | 13,500 BTU                                |
|                    | Racks                        | 2 Heavy Duty.<br>1 Glide Support included |
|                    | Broiler Pan                  | Yes                                       |
|                    | Oven Lights                  | 2 Halogen                                 |
| Dimensions         | Cut Out                      |                                           |
|                    | Width (in)                   | 28 1/2                                    |
|                    | Height (in)                  | 26 25/32                                  |
|                    | Depth (in)                   | 23 1/2                                    |
|                    | Minimum Height to Floor (in) | 14 7/8                                    |
|                    | <u>Overall</u>               |                                           |
|                    | Width (in)                   | 29 11/16                                  |
|                    | Height (in)                  | 27 1/64                                   |
|                    | Depth (in)                   | 20 9/32                                   |