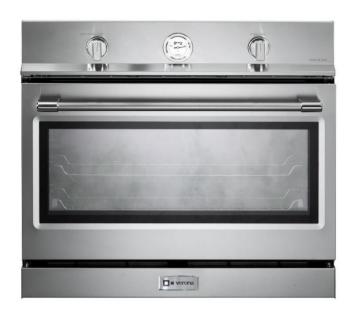

## **30" GAS BUILT-IN OVEN**

|                    | Specifications               |                                           |
|--------------------|------------------------------|-------------------------------------------|
|                    | Model Number                 | VEBIG30N                                  |
| General Features   | Size                         | 30"                                       |
|                    | Туре                         | Gas                                       |
|                    | Liquid Propane (LP)          | Kit included                              |
|                    | Colors                       | Stainless Steel<br>Matte Black            |
|                    | Control Knobs                | Brushed Chrome                            |
|                    | Power Requirements           | 120 Volt 60Hz. 15 Amp                     |
| Main Oven Features | Oven Capacity (cu.ft.)       | 3.5                                       |
|                    | Convection Fan               | Yes                                       |
|                    | Broiler Type                 | Infrared                                  |
|                    | Closed Door Broil            | Yes                                       |
|                    | Broiler Power                | 10,000 BTU                                |
|                    | Oven Power                   | 13,500 BTU                                |
|                    | Racks                        | 2 Heavy Duty.<br>1 Glide Support included |
|                    | Broiler Pan                  | Yes                                       |
|                    | Oven Lights                  | 2 Halogen                                 |
| Dimensions         | Cut Out                      |                                           |
|                    | Width (in)                   | 28 1/2                                    |
|                    | Height (in)                  | 26 25/32                                  |
|                    | Depth (in)                   | 23 1/2                                    |
|                    | Minimum Height to Floor (in) | 14 7/8                                    |
|                    | <u>Overall</u>               |                                           |
|                    | Width (in)                   | 29 11/16                                  |
|                    | Height (in)                  | 27 1/64                                   |
|                    | Depth (in)                   | 20 9/32                                   |

## **FEATURES**

- Electronic Ignition
- Flame Failure Safety Device
- Instant Burner Ignition
- Analogic Temperature Indicator
- Triple Pane Glass Door
- Easy-clean Porcelain Oven Surface
- · Industrial Style Infrared Broiler

## Stainless Steel – VEBIG30NSS Matte Black – VEBIG30NE

WARNING: This oven is not designed or approved for use under the counter. This type of installation will null & void the manufacturer's warranty.