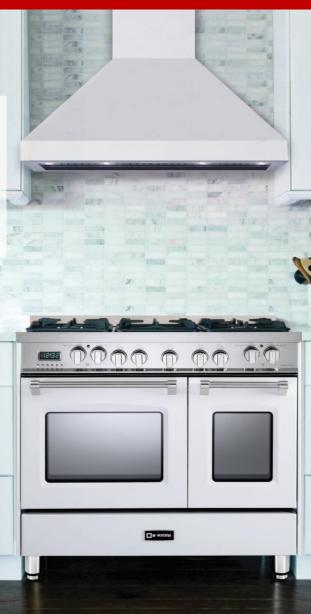

#### COMPLETE YOUR PRO-STYLE KITCHEN DESIGN WITH A CLASSIC WALL-MOUNTED CHIMNEY HOOD IN 30", 36" & 48" SIZES.

**FEATURES INCLUDE:** 

- 600 CFM Motor (30" & 36")
- 1200 CFM Motor (48")
- 4 Fan Speeds, н.
- LED Lights
- Anti-Grease Filters
- Time delay shut-off
- Externally Vented or Filtration **Option for Internal Ventilation**

### 36" MODEL AVAILABLE IN 4 COLORS:

Gloss Black

CHIMNEY HOOD

CHIMNEY WALL MOUNT 30" Stainless (VECHW30GSS) 36" Stainless (VECHW36GSS) 36" Color (VECHW30G--) 48" Stainless (VECHW48GSS)