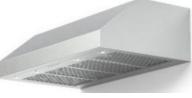

## LOW PROFILE HOOD

### ACHIEVE A STREAMLINED LOOK WITH A LOW PROFILE, UNDER CABINET INSTALLATION. IN 30", 36" & 48" SIZES.

**FEATURES INCLUDE:** 

- 600 CFM Motor (30" & 36")
- 1200 CFM Motor (48")
- 4 Fan Speeds
- LED Lights
- **Anti-Grease Filters**
- Time delay shut-off
- Externally Vented or Filtration **Option for Internal Ventilation**

**UNDER CABINET INSTALLATION - 10" HEIGHT** 