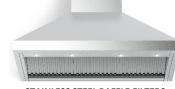

#### COMPLETE YOUR PRO-STYLE KITCHEN DESIGN WITH A CLASSIC WALL-MOUNTED CHIMNEY HOOD IN 30", 36" & 48" SIZES.

**FEATURES INCLUDE:** 

- 600 CFM Motor (30" & 36")
- 1200 CFM Motor (48")
- 4 Fan Speeds, н.
- LED Lights
- Anti-Grease Filters
- Time delay shut-off
- Externally Vented or Filtration **Option for Internal Ventilation**

12' CEILING HEIGHT ARE AVAILABLE

White

Stainless

### 36" MODEL AVAILABLE IN 4 COLORS:

Gloss Black

CHIMNEY HOOD

CHIMNEY WALL MOUNT 30" Stainless (VECHW30GSS) 36" Stainless (VECHW36GSS) 36" Color (VECHW30G--) 48" Stainless (VECHW48GSS)