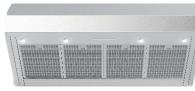

#### STAINLESS STEEL BAFFLE FILTERS

Stainless Steel Only 30" (VELP3010GSS) 36" (VELP3610GSS) 48" (VELP4810GSS)