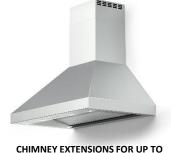

#### COMPLETE YOUR PRO-STYLE KITCHEN DESIGN WITH A CLASSIC WALL-MOUNTED CHIMNEY HOOD IN 30", 36" & 48" SIZES.

**FEATURES INCLUDE:** 

- 600 CFM Motor (30" & 36")
- 1200 CFM Motor (48")
- 4 Fan Speeds, н.
- LED Lights
- Anti-Grease Filters
- Time delay shut-off
- Externally Vented or Filtration **Option for Internal Ventilation**

12' CEILING HEIGHT ARE AVAILABLE

White

Stainless

### 36" MODEL AVAILABLE IN 4 COLORS:

Gloss Black

CHIMNEY HOOD

CHIMNEY WALL MOUNT 30" Stainless (VECHW30GSS) 36" Stainless (VECHW36GSS) 36" Color (VECHW30G--) 48" Stainless (VECHW48GSS)